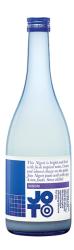

# **94 POINTS**

Cloudy, earthy, saline, softly sweet, light and showing coconut, tropical fruit.

October 01, 2019

© 2019 Kobrand Corporation, Purchase, NY

JOTO SAKE Junmai Nigori "The Blue One"

#### **94 POINTS**

Cloudy, earthy, saline, softly sweet, light and showing coconut, tropical fruit. October 01, 2019

BLUE) LIFESTYLE

JOTO SAKE Junmai Nigori "The Blue One"

#### **94 POINTS**

Cloudy, earthy, saline, softly sweet, light and showing coconut, tropical fruit October 01, 2019

© 2019 Kobrand Corporation, Purchase, NY

© 2019 Kobrand Corporation, Purchase, NY

JOTO SAKE Junmai Nigori "The Blue One"

**94 POINTS** 

Cloudy, earthy, saline, softly sweet, light and showing coconut, tropical fruit. October 01, 2019

JOTO SAKE Junmai Nigori "The Blue One"

### **94 POINTS**

Cloudy, earthy, saline, softly sweet, light and showing coconut, tropical fruit.

October 01, 2019