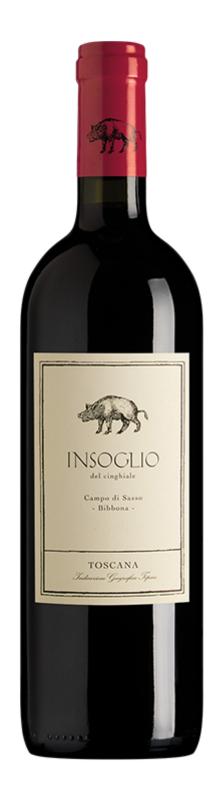

## **BISERNO** Insoglio del Cinghiale Toscana IGT 2020

## 92 Points

This dark ruby colored blend from Italy opens with a brambly boysenberry and cinnamon bouquet with hints of red currant and red licorice. On the palate, this wine is medium bodied with medium plus acidity. The mouthfeel is balanced, round and fruit forward. The flavor profile is a concentrated boysenberry, clove, and black cherry blend with notes of graphite. I also detected hints of Skoal and dried strawberry. The finish is dry and its dusty tannins and fruit stick around for quite some time.